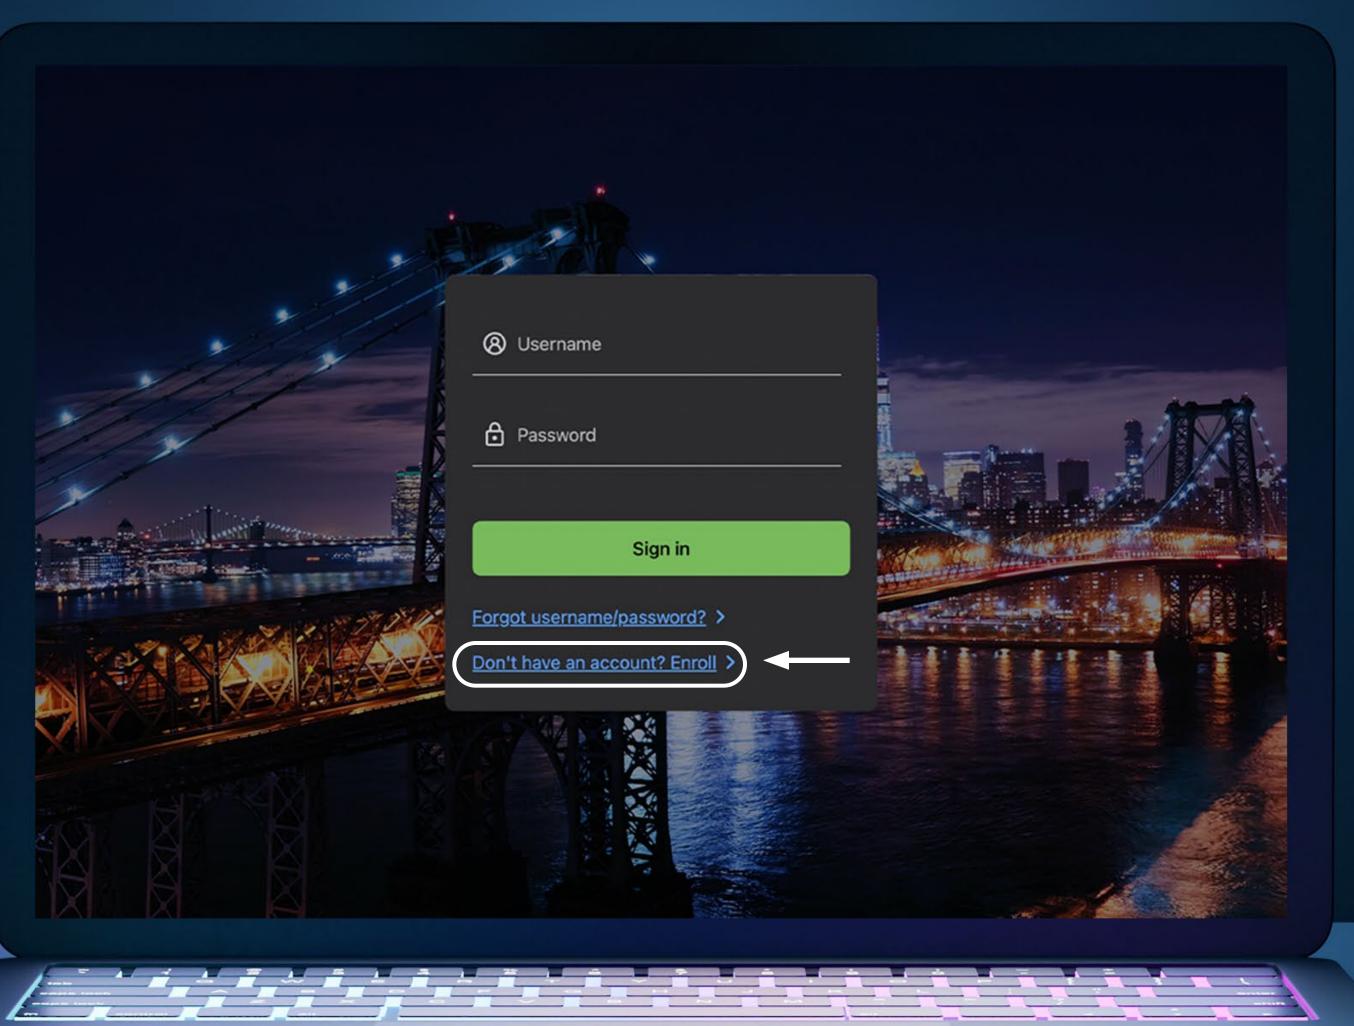

### From the login box, Click Don't have an account? Enroll.

Please note that the process to enroll in online and mobile banking are the same.

Establish Identity: Enter the last four digits of your Social Security Number (SSN), account number and date of birth