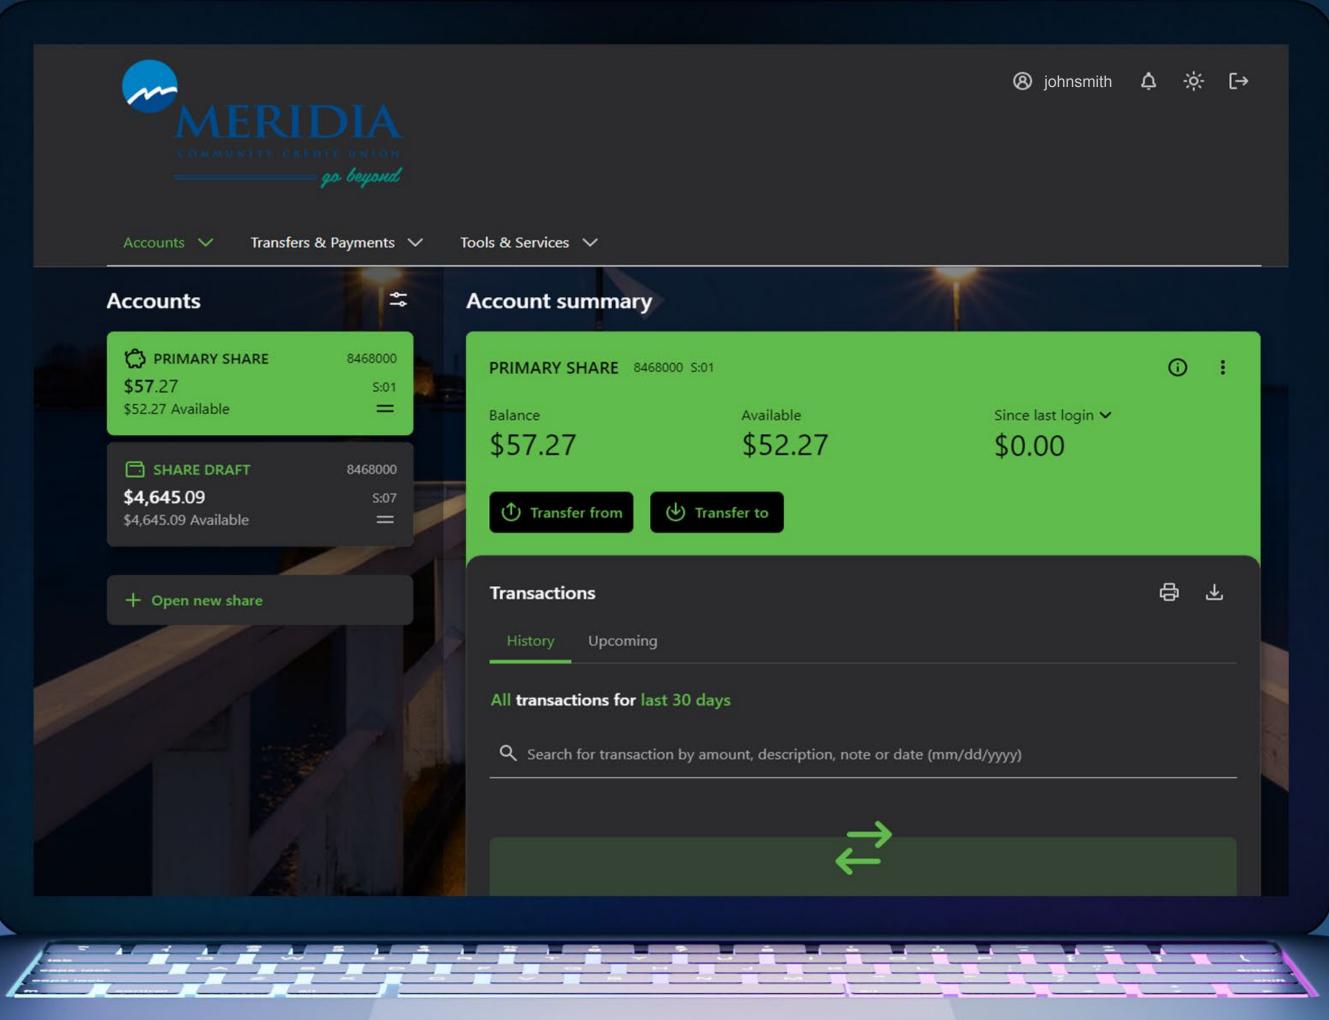

smith

Password

\*\*\*\*\*

Sign in

Forgot username/password? >

Don't have an account? Enroll >





For your security, we need to send a PIN code to verify your identity. Select how you want to receive your code – via email, SMS text, or Voice-call.

#### **Identity verification**

For your security, we need to send a PIN code to verify your identity. Please select how you want to receive your code.

#### 🗹 Email

Send PIN code to email address

SMS Send PIN code to mobile phone

Voice-call PIN code via call to a phone number

Back





### Enter PIN Code, Click **Submit**



#### Enter PIN code

We've sent you a PIN code to your mobile (\*\*\*) \*\*\*\*\_\*\*\*\*\* . Please enter the code below.

### 283384

Submit

Return to login





## Welcome to the new Online & Mobile Banking!







# MERIDIA COMMUNITY CREDIT UNION

### meridiacu.com 716.648.4411