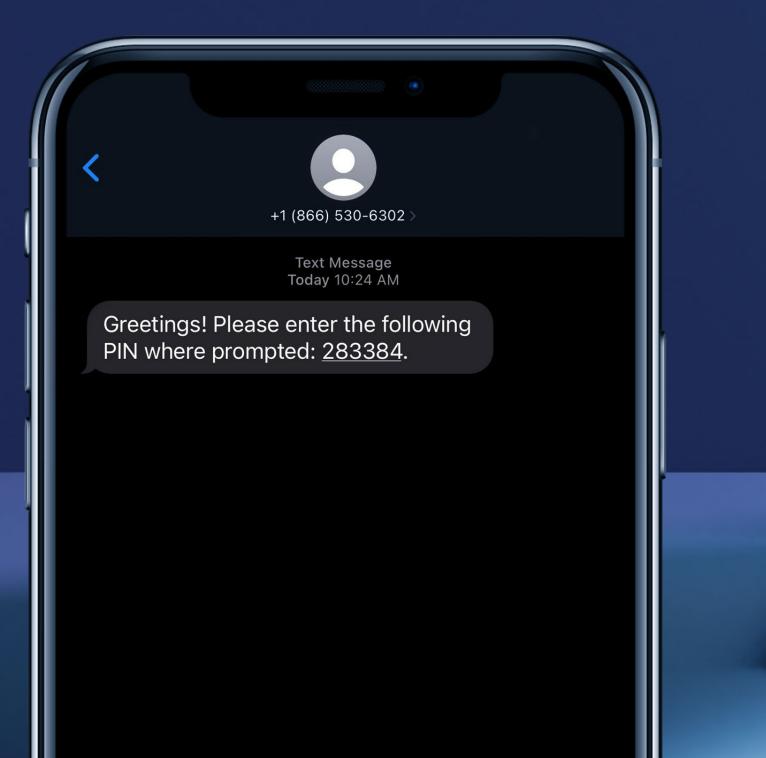

### Enter PIN Code, Click **Submit**

#### Enter PIN code

We've sent you a PIN code to your mobile (\*\*\*) \*\*\*\*\_\*\*\*\*\* . Please enter the code below.

### 283384

Submit

Return to login