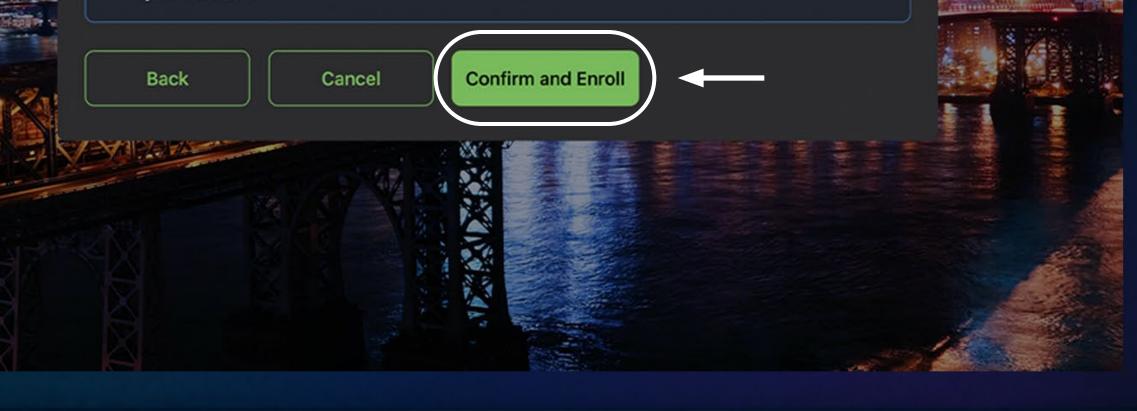

# Click the link to read the **Terms and Conditions.**

Check the box to acknowledge you've read the Terms and Conditions, Click Confirm and Enroll. By checking this box, you acknowledge that you have read and agreed to the terms below.
<u>Read the Terms and Conditions</u>