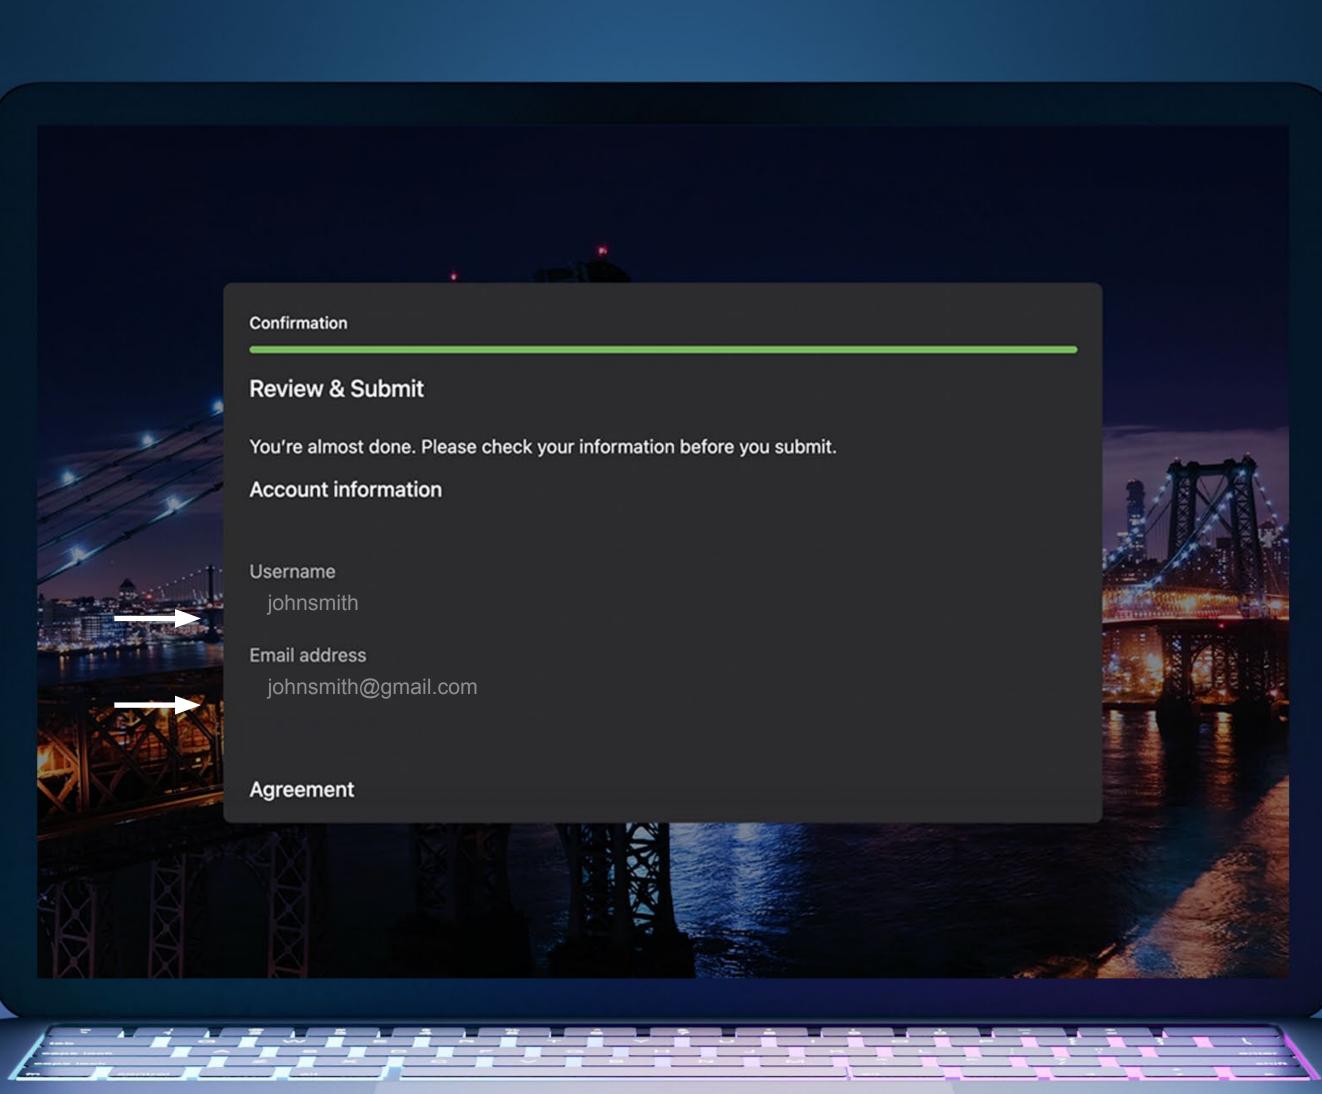

### Double-check your information.

#### Confirmation

**Review & Submit** 

You're almost done. Please check your information before you submit.

Account information

Username johnsmith

Email address johnsmith@gmail.com