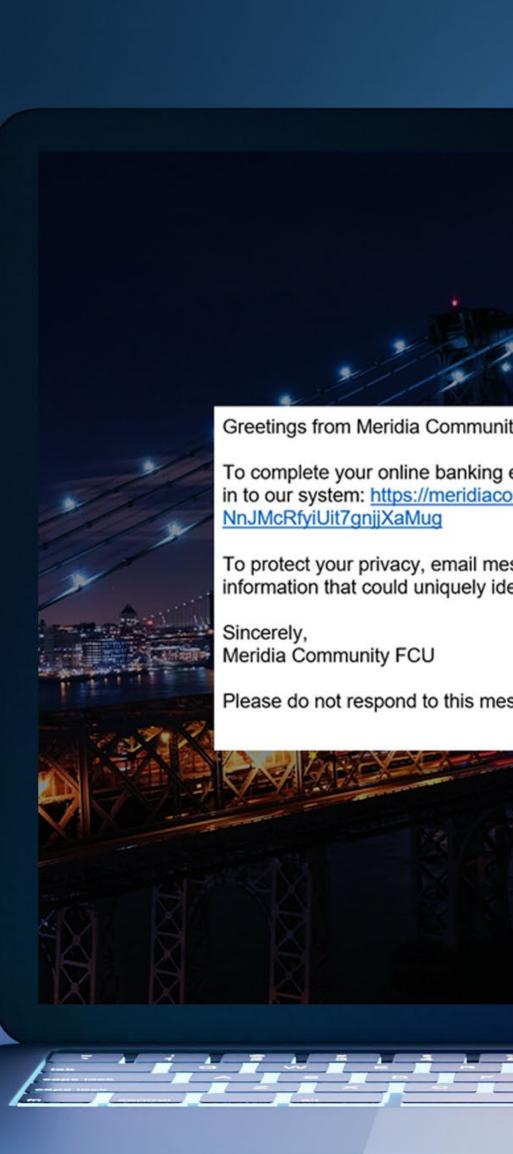

### Click the **email** verification link to complete enrollment

Greetings from Meridia Community FCU!

To complete your online banking enrollment, please click this link to verify your email address and log in to our system: https://meridiacommunityfcu.test-financialhost.org/email-verification/14-NnJMcRfyiUit7gnjjXaMug

To protect your privacy, email messages from Meridia Community FCU will never ask you for any information that could uniquely identify you.

Sincerely, Meridia Community FCU

Please do not respond to this message. Replies are routed to an unmonitored email account.