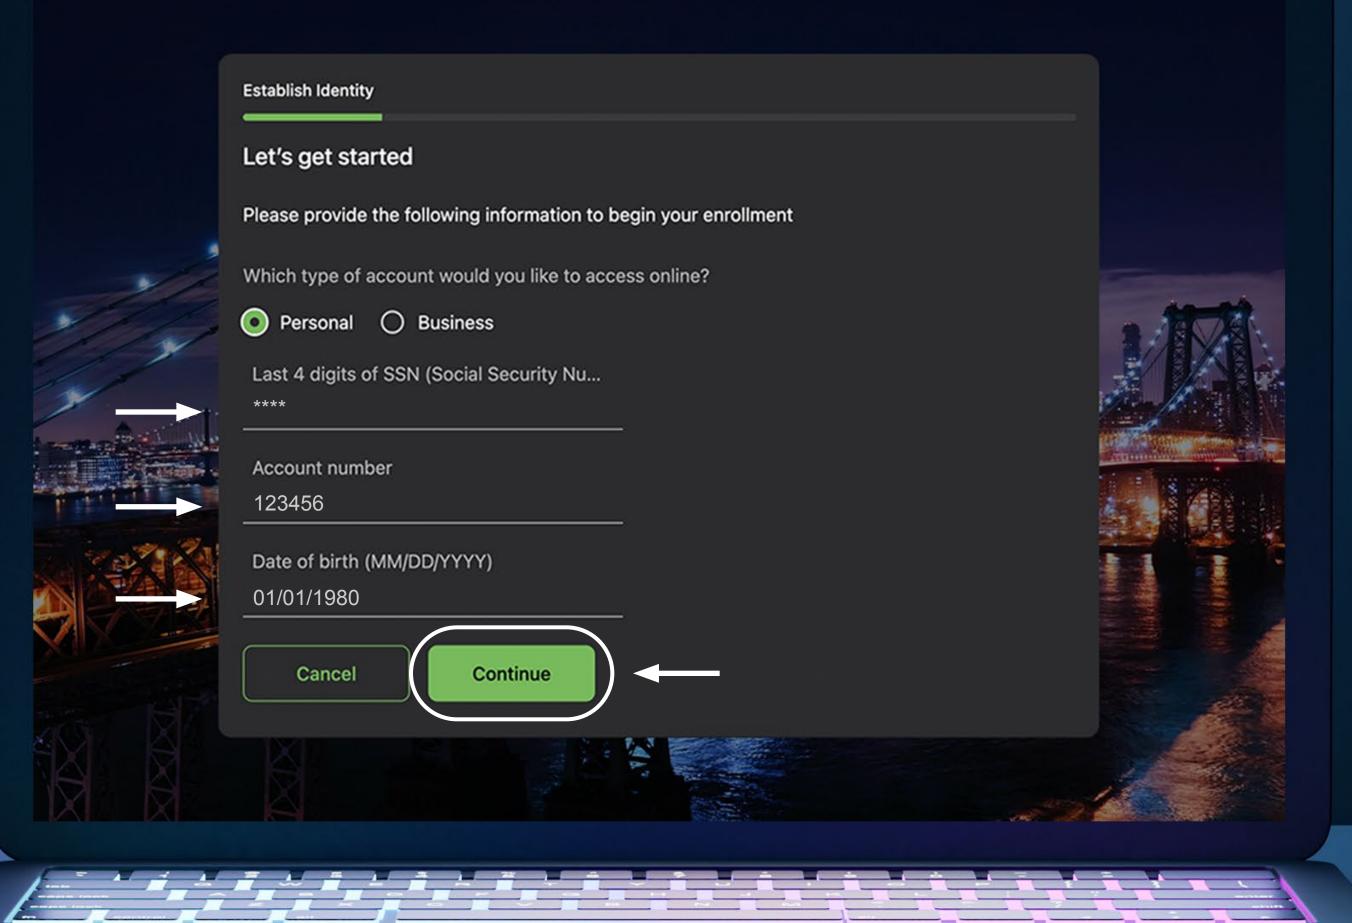

### From the login box, Click Don't have an account? Enroll.

Please note that the process to enroll in online and mobile banking are the same.

Establish Identity: Enter the last four digits of your Social Security Number (SSN), account number and date of birth

Note: enter DBA accounts (Trust, Estate, Club Accounts, etc.) as a personal account.

Click Continue.