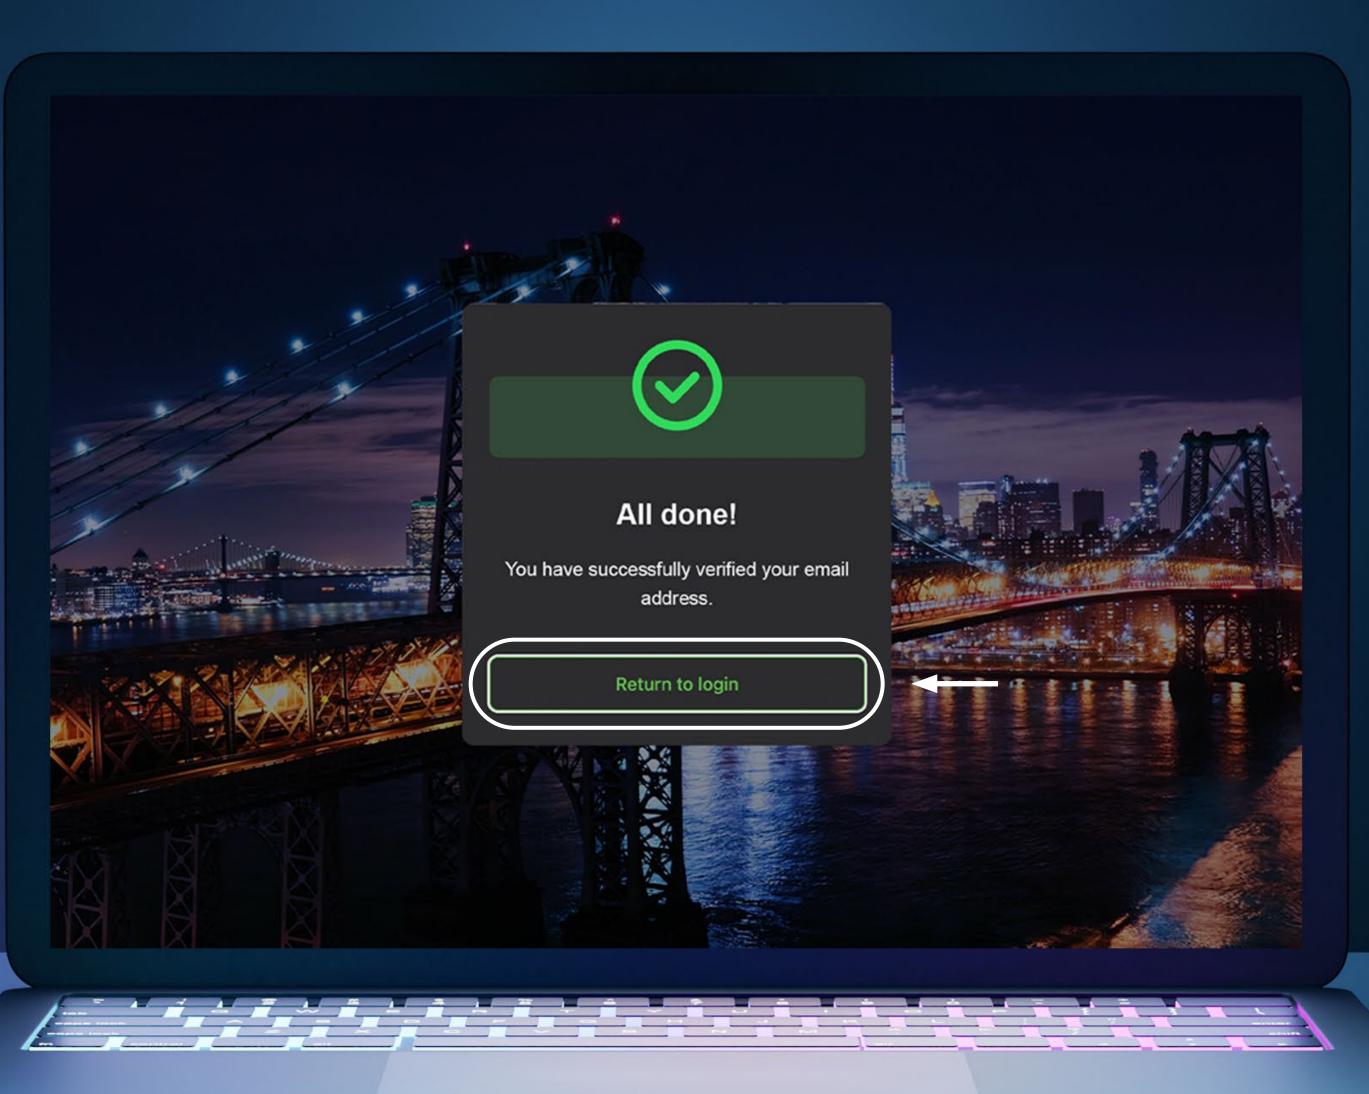

re! To log in to online banking, please click the verification link sent to your registered email address.

Return to login





### Click the **email** verification link to complete enrollment



Greetings from Meridia Community FCU!

To complete your online banking enrollment, please click this link to verify your email address and log in to our system: https://meridiacommunityfcu.test-financialhost.org/email-verification/14-NnJMcRfyiUit7gnjjXaMug

To protect your privacy, email messages from Meridia Community FCU will never ask you for any information that could uniquely identify you.

Sincerely, Meridia Community FCU

Please do not respond to this message. Replies are routed to an unmonitored email account.





### You have successfully verified your email, Click **Return to Login**







### Enter your new username and password, Click I am not a robot.

Click Sign In

#### (8) Username

johnsmith

Password

\*\*\*\*\*

Sign in

Forgot username/password? >

Don't have an account? Enroll >





For your security, we need to send a PIN code to verify your identity. Select how you want to receive your code – via email, SMS text, or Voice-call.

#### **Identity verification**

For your security, we need to send a PIN code to verify your identity. Please select how you want to receive your code.

#### 🗹 Email

Send PIN code to email address

SMS Send PIN code to mobile phone

Voice-call PIN code via call to a phone number

Back





### Enter PIN Code, Click **Submit**



#### Enter PIN code

We've sent you a PIN code to your mobile (\*\*\*) \*\*\*\*\_\*\*\*\*\* . Please e